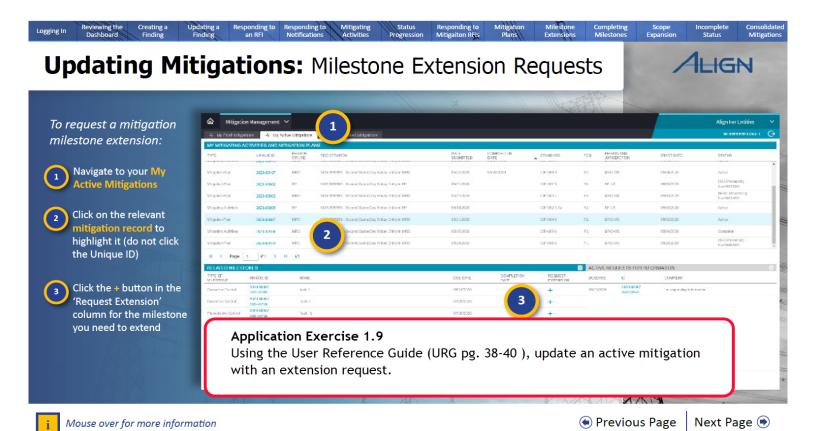

n the list below. Enforcement Processing Submit Extension Request **CEA** assigns Disposition Submit Mitigation Review the Dashboard CEA Screen & Review Processing (Mitigation Plans Only) Complete Milestones Consolidate Milestones (if necessary) Create a Finding NERC Review (Mitigation Plan only) Respond to Mitigation RFIs Respond to RFIs Log into Align Update/Resubmit mitigation









Previous Page

## **Align Learning Resources**











# Training session structure



NERC

NORTH AMERICAN ELECTRIC
RELIABILITY CORPORATION

WebEx or other virtual training application





Previous Page





Previous Page





Previous Page







8) RESPONDING TO NOTIFICATION LETTERS (1M 57S)



Previous Page



10) INTRODUCTION TO MITIGATING ACTIVITIES (2M 11S)





Previous Page



Previous Page











15) MITIGATION PLANS (3M 59S)



### **Updating Mitigations:** Submitting Mitigation Plans





Previous Page



Previous Page



16) CONSOLIDATIONS (4M 29S)