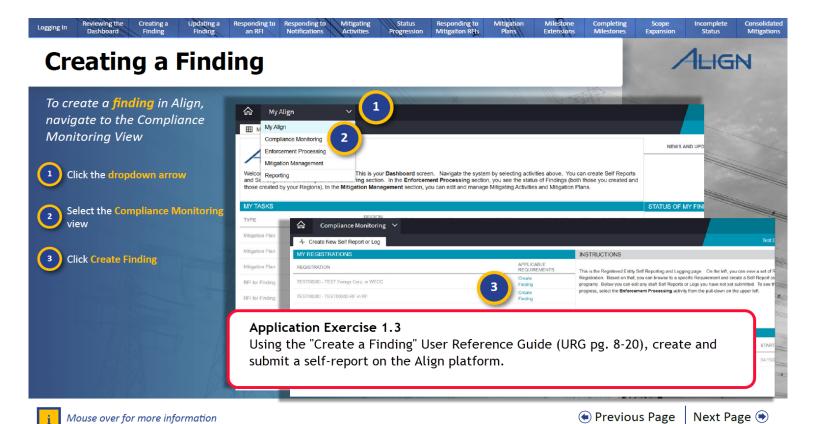

### **Process Flow**

Identify each step on the process chart by matching its number to its corresponding description in the list below. Enforcement Processing Submit Extension Request **CEA** assigns Disposition Submit Mitigation Review the Dashboard CEA Screen & Review Processing (Mitigation Plans Only) Complete Milestones Consolidate Milestones (if necessary) Create a Finding NERC Review (Mitigation Plan only) Respond to Mitigation RFIs Respond to RFIs Log into Align Update/Resubmit mitigation









Previous Page

## **Align Learning Resources**











# Training session structure



NERC

NORTH AMERICAN ELECTRIC
RELIABILITY CORPORATION

WebEx or other virtual training application





Previous Page





Previous Page





Previous Page







8) RESPONDING TO NOTIFICATION LETTERS (1M 57S)



Previous Page



10) INTRODUCTION TO MITIGATING ACTIVITIES (2M 11S)





Previous Page



Previous Page











15) MITIGATION PLANS (3M 59S)



### **Updating Mitigations:** Submitting Mitigation Plans





Previous Page



Previous Page



16) CONSOLIDATIONS (4M 29S)