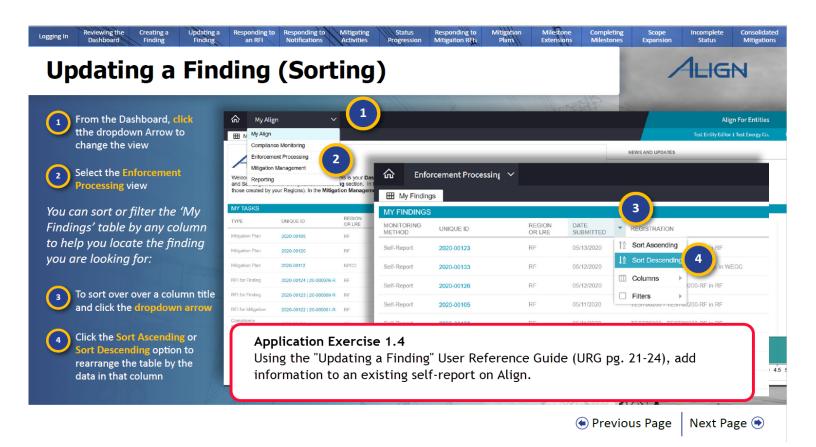

### **Process Flow**

Identify each step on the process chart by matching its number to its corresponding description in the list below. Enforcement Processing Submit Extension Request **CEA** assigns Disposition Submit Mitigation Review the Dashboard CEA Screen & Review Processing (Mitigation Plans Only) Complete Milestones Consolidate Milestones (if necessary) Create a Finding NERC Review (Mitigation Plan only) Respond to Mitigation RFIs Respond to RFIs Log into Align Update/Resubmit mitigation









Previous Page

## **Align Learning Resources**











# Training session structure



NERC

NORTH AMERICAN ELECTRIC
RELIABILITY CORPORATION

WebEx or other virtual training application





Previous Page





Previous Page





Previous Page







8) RESPONDING TO NOTIFICATION LETTERS (1M 57S)



Previous Page



10) INTRODUCTION TO MITIGATING ACTIVITIES (2M 11S)





Previous Page



Previous Page











15) MITIGATION PLANS (3M 59S)



### **Updating Mitigations:** Submitting Mitigation Plans





Previous Page



Previous Page



16) CONSOLIDATIONS (4M 29S)