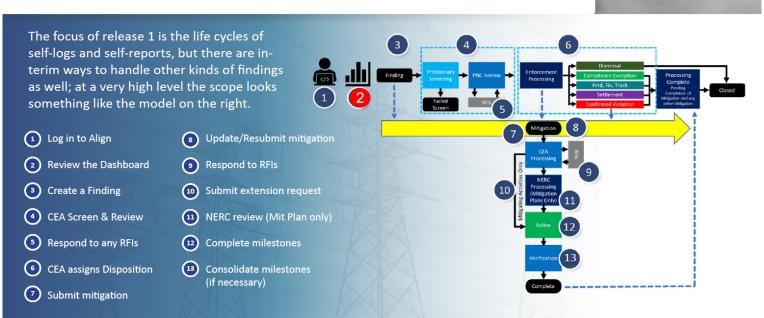

### **Process Flow**

Identify each step on the process chart by matching its number to its corresponding description in the list below. Enforcement Processing Submit Extension Request **CEA** assigns Disposition Submit Mitigation Review the Dashboard CEA Screen & Review Processing (Mitigation Plans Only) Complete Milestones Consolidate Milestones (if necessary) Create a Finding NERC Review (Mitigation Plan only) Respond to Mitigation RFIs Respond to RFIs Log into Align Update/Resubmit mitigation