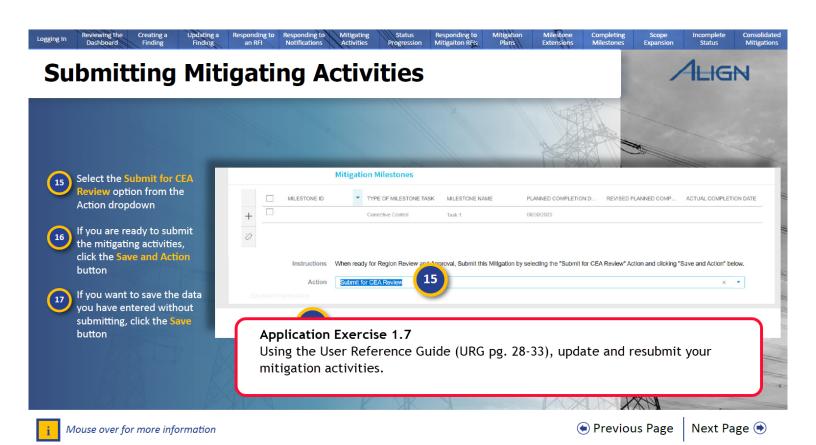

r to its corresponding description in the list below. Enforcement Processing Submit Extension Request **CEA** assigns Disposition Submit Mitigation Review the Dashboard CEA Screen & Review Processing (Mitigation Plans Only) Complete Milestones Consolidate Milestones (if necessary) Create a Finding NERC Review (Mitigation Plan only) Respond to Mitigation RFIs Respond to RFIs Log into Align Update/Resubmit mitigation









Previous Page

## **Align Learning Resources**











# Training session structure



NERC

NORTH AMERICAN ELECTRIC
RELIABILITY CORPORATION

WebEx or other virtual training application





Previous Page





Previous Page





Previous Page







8) RESPONDING TO NOTIFICATION LETTERS (1M 57S)



Previous Page



10) INTRODUCTION TO MITIGATING ACTIVITIES (2M 11S)





Previous Page



Previous Page











15) MITIGATION PLANS (3M 59S)



### **Updating Mitigations:** Submitting Mitigation Plans





Previous Page



Previous Page



16) CONSOLIDATIONS (4M 29S)