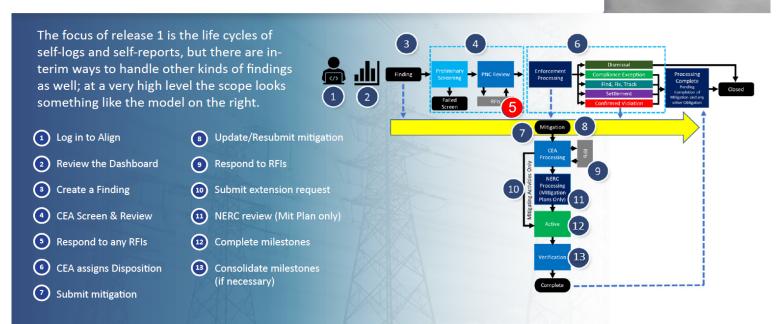

### **Process Flow**

Identify each step on the process chart by matching its number to its corresponding description in the list below. Enforcement Processing Submit Extension Request **CEA** assigns Disposition Submit Mitigation Review the Dashboard CEA Screen & Review Processing (Mitigation Plans Only) Complete Milestones Consolidate Milestones (if necessary) Create a Finding NERC Review (Mitigation Plan only) Respond to Mitigation RFIs Respond to RFIs Log into Align Update/Resubmit mitigation