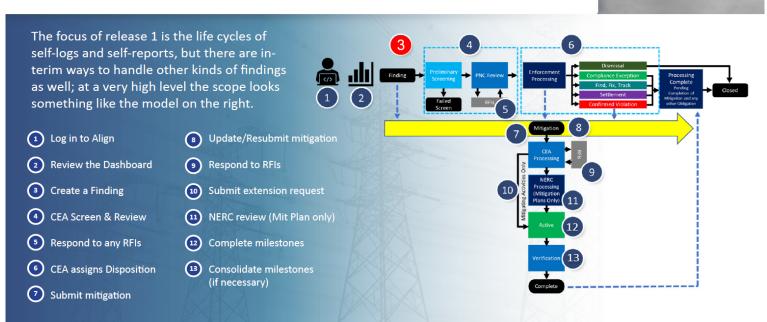

### **Process Flow**

Identify each step on the process chart by matching its number to its corresponding description in the list below. Enforcement Processing Submit Extension Request **CEA** assigns Disposition Submit Mitigation Review the Dashboard CEA Screen & Review Processing (Mitigation Plans Only) Complete Milestones Consolidate Milestones (if necessary) Create a Finding NERC Review (Mitigation Plan only) Respond to Mitigation RFIs Respond to RFIs Log into Align Update/Resubmit mitigation