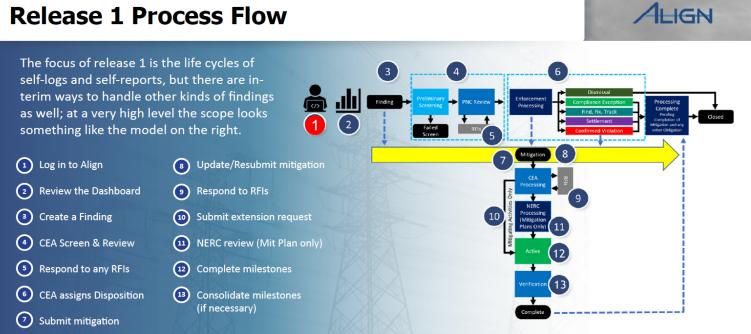

### **Process Flow**

Identify each step on the process chart by matching its number to its corresponding description in the list below. Enforcement Processing Submit Extension Request **CEA** assigns Disposition Submit Mitigation Review the Dashboard CEA Screen & Review Processing (Mitigation Plans Only) Complete Milestones Consolidate Milestones (if necessary) Create a Finding NERC Review (Mitigation Plan only) Respond to Mitigation RFIs Respond to RFIs Log into Align Update/Resubmit mitigation