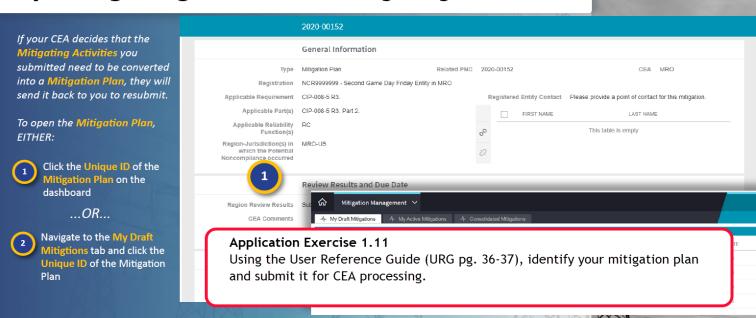

### **Updating Mitigations:** Submitting Mitigation Plans

Previous Page

Previous Page

16) CONSOLIDATIONS (4M 29S)