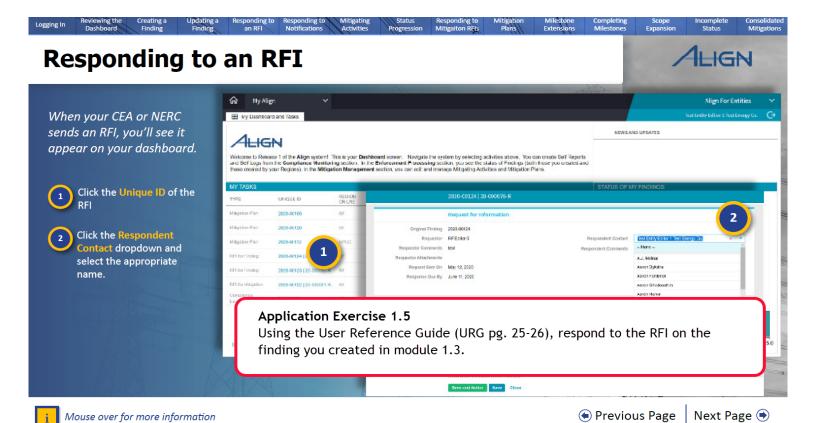

### **Process Flow**

Identify each step on the process chart by matching its number to its corresponding description in the list below. Enforcement Processing Submit Extension Request **CEA** assigns Disposition Submit Mitigation Review the Dashboard CEA Screen & Review Processing (Mitigation Plans Only) Complete Milestones Consolidate Milestones (if necessary) Create a Finding NERC Review (Mitigation Plan only) Respond to Mitigation RFIs Respond to RFIs Log into Align Update/Resubmit mitigation









Previous Page

## **Align Learning Resources**











# Training session structure



NERC

NORTH AMERICAN ELECTRIC
RELIABILITY CORPORATION

WebEx or other virtual training application





Previous Page





Previous Page





Previous Page







8) RESPONDING TO NOTIFICATION LETTERS (1M 57S)



Previous Page



10) INTRODUCTION TO MITIGATING ACTIVITIES (2M 11S)





Previous Page



Previous Page











15) MITIGATION PLANS (3M 59S)



### **Updating Mitigations:** Submitting Mitigation Plans





Previous Page



Previous Page



16) CONSOLIDATIONS (4M 29S)