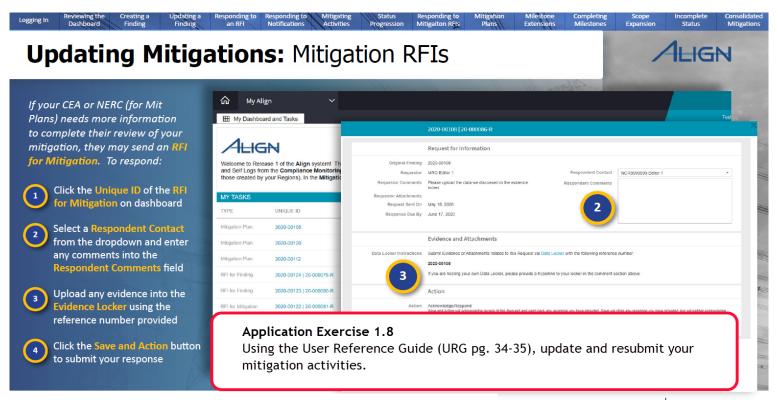

ing description in the list below. Enforcement Processing Submit Extension Request **CEA** assigns Disposition Submit Mitigation Review the Dashboard CEA Screen & Review Processing (Mitigation Plans Only) Complete Milestones Consolidate Milestones (if necessary) Create a Finding NERC Review (Mitigation Plan only) Respond to Mitigation RFIs Respond to RFIs Log into Align Update/Resubmit mitigation









Previous Page

## **Align Learning Resources**











# Training session structure



NERC

NORTH AMERICAN ELECTRIC
RELIABILITY CORPORATION

WebEx or other virtual training application





Previous Page





Previous Page





Previous Page







8) RESPONDING TO NOTIFICATION LETTERS (1M 57S)



Previous Page



10) INTRODUCTION TO MITIGATING ACTIVITIES (2M 11S)





Previous Page



Previous Page











15) MITIGATION PLANS (3M 59S)



### **Updating Mitigations:** Submitting Mitigation Plans





Previous Page



Previous Page



16) CONSOLIDATIONS (4M 29S)