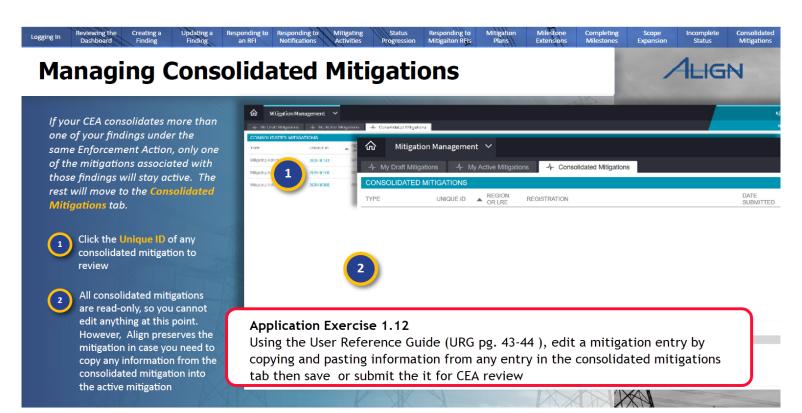

### **Updating Mitigations:** Submitting Mitigation Plans

Previous Page

Previous Page

16) CONSOLIDATIONS (4M 29S)