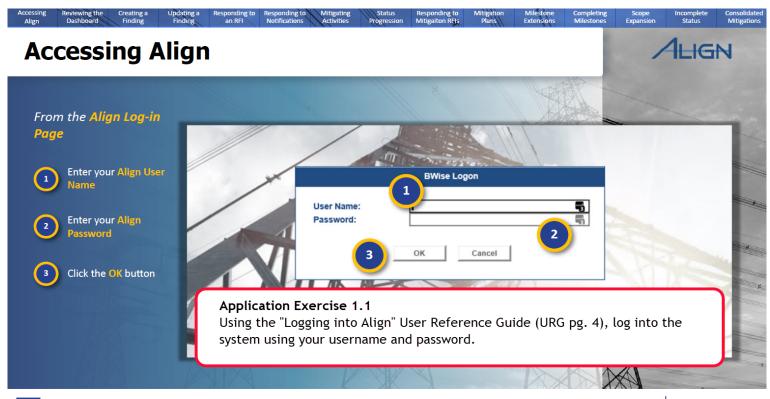

### **Process Flow**

Identify each step on the process chart by matching its number to its corresponding description in the list below. Enforcement Processing Submit Extension Request **CEA** assigns Disposition Submit Mitigation Review the Dashboard CEA Screen & Review Processing (Mitigation Plans Only) Complete Milestones Consolidate Milestones (if necessary) Create a Finding NERC Review (Mitigation Plan only) Respond to Mitigation RFIs Respond to RFIs Log into Align Update/Resubmit mitigation